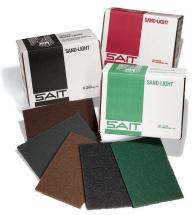

#### NON-WOVEN HAND PADS BROWN – HEAVY DUTY - 77440

Excellent for removing heavy rust and cleaning welds
 METAL ALUMINUM

#### **MAROON – GENERAL PURPOSE - 77447**

......

- For removing light rust
- Excellent for cleaning and brightening
  METAL ALUMINUM