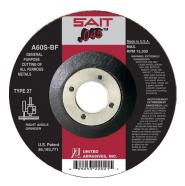

## GENERAL PURPOSE A60S – .045" CUT-OFF WHEEL

- Special aluminum oxide grain
- · Extremely fast burr-free cutting with long life
- Exceptional performance

#### METAL

4-1/2 x .045 x 7/8 - 22021 (T27)