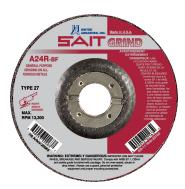

## LONG LIFE A24R – 1/4" GRINDING WHEEL

- Aluminum oxide grain our most popular wheel
- For general purpose grinding
- · Longer life for fewer wheel changes

#### METAL

4-1/2 x 1/4 x 7/8 - 20063