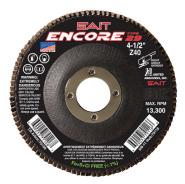

## GENERAL PURPOSE ENCORE – FLAP DISC

- Tough zirconium grain provides fast grinding and reliable finishing performance
- Durable cotton backing for long life
- Exceptional value and performance **METAL STAINLESS ALUMINUM** 4-1/2 x 7/8 - 79108 (60 grit)